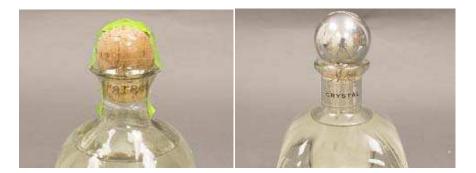

26. A comparison of the front and back of the bottle designs of Patrón and Applicant show that they are nearly identical, with the same general size, shape, neck and rounded corners:

27. Additionally, the distinctive shape of the flared "neck" of Applicant's bottle is nearly identical to the shape of Patrón's bottle. Likewise, the rounded stopper of Applicant's bottle is nearly identical to the shape of Patrón's stopper:

30. The similarities between Applicant's bottle design and the GRAN PATRÓN PLATINUM Tequila Bottle Design are even more significant:

31. For example, the stopper for Patrón's GRAN PATRÓN PLATINUM Tequila is round, reflective, and silver and, in all material respects, the round, reflective, silver stopper used as an element of Applicant's bottle design is identical to it: