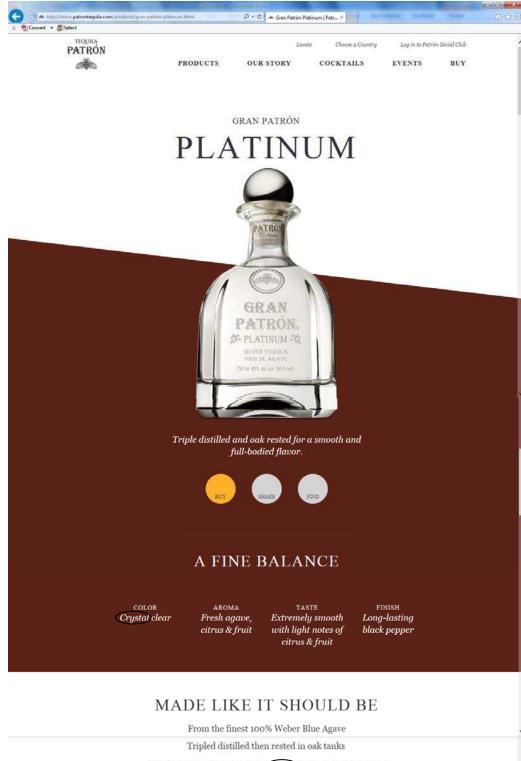

3. In 2004, PATRÓN Tequila became the first spirit ever to receive the Five-Star Diamond Award from the American Academy of Hospitality Sciences. Thereafter, GRAN PATRÓN PLATINUM Tequila debuted. This "super ultra-premium" spirit is created from the best agave of the harvest, triple-distilled for extraordinary smoothness.

14. Further, Patrón's GRAN PATRÓN PLATINUM Tequila is bottled in a bottle design (the "GRAN PATRÓN PLATINUM Bottle Design") that has the same essence and commercial impression of the mark embodied in Registration No. 2,147,067.

#### Patrón's Senior Use of "Crystal" with its GRAN PATRÓN PLATINUM Tequila

40. Another key aspect of Patrón's advertising and marketing efforts is the fact that its GRAN PATRÓN PLATINUM Tequila is presented in a *crystal* bottle and Patrón uses the word "crystal" to advertise and promote the product. See Exhibit F for one example of the use of the word "crystal" by Patrón in its advertising.

41. True to form, Applicant now prominently uses the word "CRYSTAL" in its advertising in connection with a product that, as described in Paragraphs 30-31 above, is bottled in trade dress that is nearly identical to the trade dress associated with Patrón's GRAN PATRÓN PLATINUM Tequila. An example of such is the use by Applicant of the word "CRYSTAL" on the bottle neck label for its tequila and is depicted below: