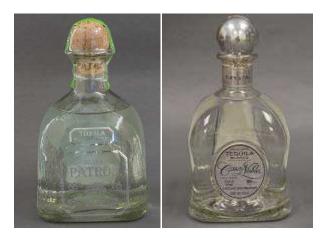

## **Applicant's Bottle Design**

25. Applicant now seeks a trademark registration on the Principal Register for a very similar bottle design to that of the PATRÓN Bottle Design Mark and the GRAN PATRÓN PLATINUM Bottle Design for use in connection with its own brand of tequila. A representation of the bottle design that is the subject of Applicant's Application is as follows:

26. A comparison of the front and back of the bottle designs of Patrón and Applicant show that they are nearly identical, with the same general size, shape, neck and rounded corners:

27. Additionally, the distinctive shape of the flared "neck" of Applicant's bottle is nearly identical to the shape of Patrón's bottle. Likewise, the rounded stopper of Applicant's bottle is nearly identical to the shape of Patrón's stopper: