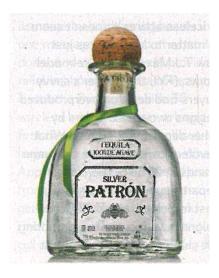

## The Distinctive PATRÓN Tequila Bottle Design

8. Since the beginning, PATRÓN Tequila has been marketed and sold in a distinctive bottle that has long been widely associated by consumers with an ultra-premium tequila that originates with Patrón. A photograph of this iconic bottle is depicted below.

12. On March 31, 1998, United States Trademark Registration No. 2,147,067 issued for the distinctive PATRÓN bottle design for International Class 33 goods, namely, "tequila" (the "PATRÓN Bottle Design Mark" or "Registration No. 2,147,067"). Registration No. 2,147,067 is valid, subsisting, has become incontestable and a copy of which is attached as Exhibit C. A representation of the bottle design that is the subject of Registration No. 2,147,067 is as follows: