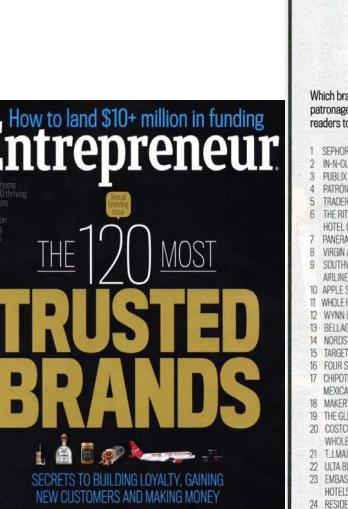

<sup>&</sup>lt;sup>1</sup> Name That Bottle, CHI. TRIB., Feb. 10, 2015, § 2, at 1.

Tequila has also been recognized as a "Most Trusted Brand."<sup>2</sup> (See Exhibit B). While the market for PATRÓN Tequila has expanded vastly over the years and it continues to grow, the product is still meticulously and carefully produced.

<sup>&</sup>lt;sup>2</sup> The 120 Most-Trusted Brands, ENTREPRENEUR MAG., April 2014.

Which brands are most deserving of your emotional attachment, respect and continued patronage? We set out to determine exactly that, surveying more than 5,000 Entrepreneur readers to learn the companies that elicit their greatest loyalty and trust. Here are the results.