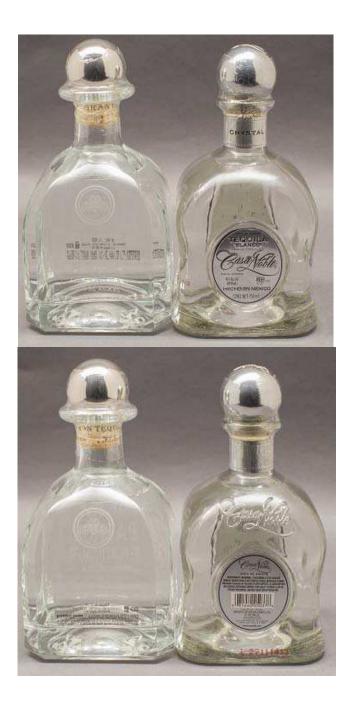

## The Distinctive PATRÓN Tequila Bottle Design

8. Since the beginning, PATRÓN Tequila has been marketed and sold in a distinctive bottle that has long been widely associated by consumers with an ultra-premium tequila that originates with Patrón. A photograph of this iconic bottle is depicted below.

## **Applicant's Bottle Design**

25. Applicant now seeks a trademark registration on the Principal Register for a very similar bottle design to that of the PATRÓN Bottle Design Mark and the GRAN PATRÓN PLATINUM Bottle Design for use in connection with its own brand of tequila. A representation of the bottle design that is the subject of Applicant's Application is as follows:

26. A comparison of the front and back of the bottle designs of Patrón and Applicant show that they are nearly identical, with the same general size, shape, neck and rounded corners:

27. Additionally, the distinctive shape of the flared "neck" of Applicant's bottle is nearly identical to the shape of Patrón's bottle. Likewise, the rounded stopper of Applicant's bottle is nearly identical to the shape of Patrón's stopper: