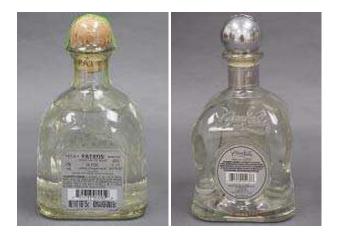

26. A comparison of the front and back of the bottle designs of Patrón and Applicant show that they are nearly identical, with the same general size, shape, neck and rounded corners:

27. Additionally, the distinctive shape of the flared "neck" of Applicant's bottle is nearly identical to the shape of Patrón's bottle. Likewise, the rounded stopper of Applicant's bottle is nearly identical to the shape of Patrón's stopper: