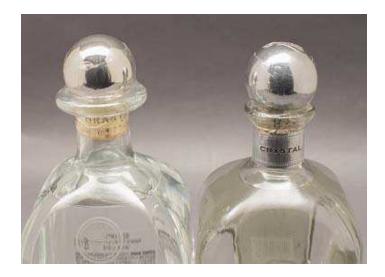

14. Further, Patrón's GRAN PATRÓN PLATINUM Tequila is bottled in a bottle design (the "GRAN PATRÓN PLATINUM Bottle Design") that has the same essence and commercial impression of the mark embodied in Registration No. 2,147,067.

## **Applicant's Recent Business Activities**

15. On information and belief, in September 2014, Applicant's CASA NOBLE Tequila brand was acquired by a company called Constellation Brands.

16. On information and belief, Constellation Brands is the parent company of the Applicant in this proceeding.

30. The similarities between Applicant's bottle design and the GRAN PATRÓN PLATINUM Tequila Bottle Design are even more significant:

31. For example, the stopper for Patrón's GRAN PATRÓN PLATINUM Tequila is round, reflective, and silver and, in all material respects, the round, reflective, silver stopper used as an element of Applicant's bottle design is identical to it: