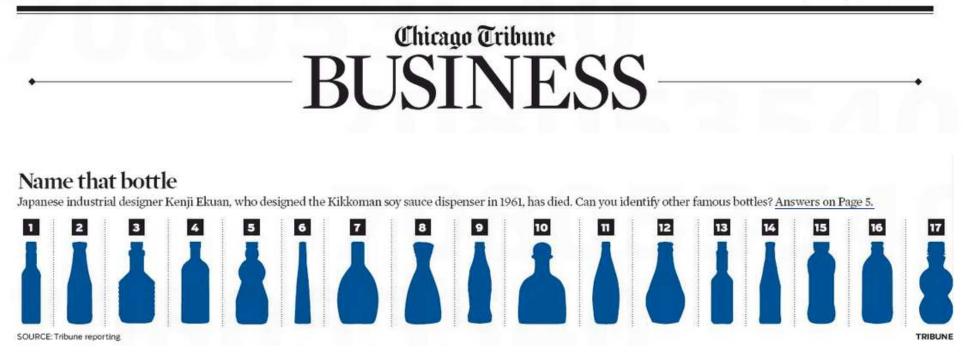

4. Today, PATRÓN Tequila is distributed in more than 100 countries around the world and is recognized as an iconic brand. Indeed, the distinctive bottle design has been characterized as "famous" by a major metropolitan newspaper.<sup>1</sup> (See Exhibit A). PATRÓN

<sup>&</sup>lt;sup>1</sup> Name That Bottle, CHI. TRIB., Feb. 10, 2015, § 2, at 1.

Tequila has also been recognized as a "Most Trusted Brand."<sup>2</sup> (See Exhibit B). While the market for PATRÓN Tequila has expanded vastly over the years and it continues to grow, the product is still meticulously and carefully produced.

#### Answers to 'Name that bottle' quiz from Page 1

| 1. A.1. sauce      | 5. Mrs. Butterworth syrup   | 9. Coca-Cola              | 13. Tabasco sauce    |
|--------------------|-----------------------------|---------------------------|----------------------|
| 2. Heinz ketchup   | 6. Galliano                 | 10. Patron tequila        | 14. Miller High Life |
| 3. Log Cabin syrup | 7. Wish-Bone salad dressing | 11. Perrier mineral water | 15. Karo corn syrup  |
| 4. Absolut vodka   | 8. Kikkoman soy sauce       | 12. Orangina              | 16. Red Stripe beer  |

17. Pom pomegranate juice Exhibit B

Patrón Spirits International AG v. CB Spirits SARL In the Matter of Trademark Application No. 86/383,941 For the Design: Bottle for Distilled Spirits: Liquor; Tequila International Class: 033