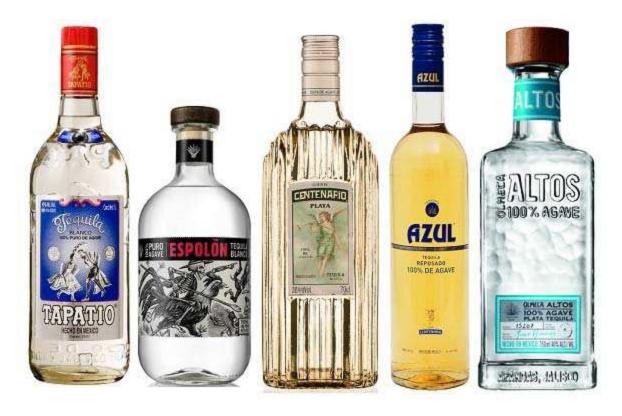

9. Other tequila brands marketed and sold in the United States are bottled in a variety of different bottle shapes that do not resemble the distinctive PATRÓN bottle design.
Photographs of representative examples of such bottles include the following: